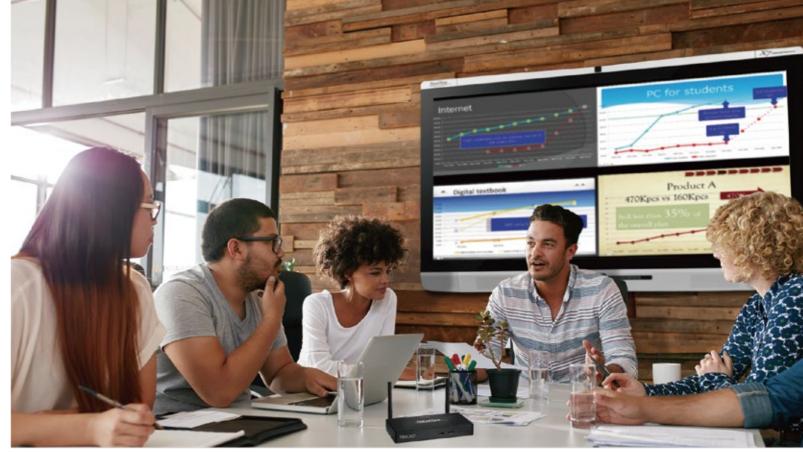

# TRUCAST

A best interaction mediator for different platforms- screen and file projection wirelessly from any devices!

# A Best Interaction Mediator Projection