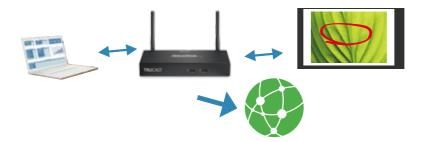

#### **Access Point**

Even when someone is projecting the screen image, others can have internet access