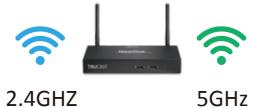

#### **Dual-Band WiFi**

TRUCAST 3 now supports the 5G/2.4G dual band WiFi, the 5GHz band offers more channels that are less interfered in most office environment.