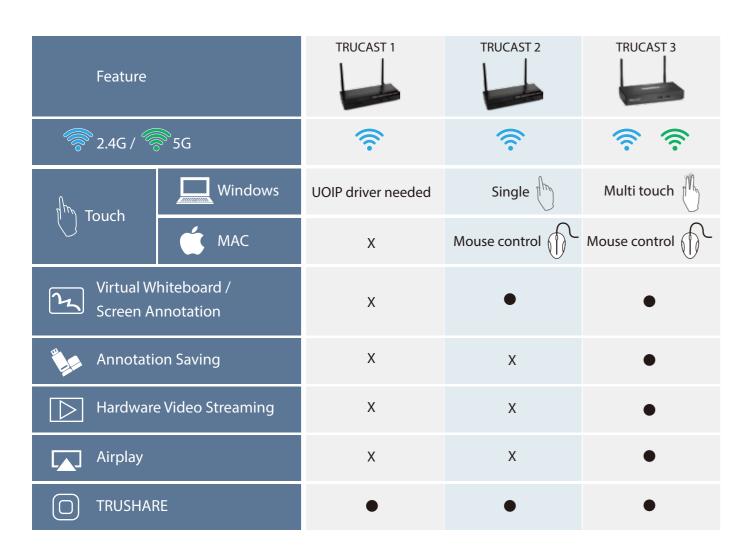

#### **Dual-Band WiFi**

TRUCAST 3 now supports the 5G/2.4G dual band WiFi, the 5GHz band offers more channels that are less interfered in most office environment.

### **AirPlay iOS Mirroring**

Support iOS Mirroring for iOS7, iOS8 and Mac OS 10.7-10.10 Resolution: 720p@30FPS, 1080p@15FPS

#### **Up to 64 Users**

TRUCAST can also assign the moderator and only he/she can control the device to project

#### **Access Point**

Even when someone is projecting the screen image, others can have internet access

## 4 to 1 Screen Projection

- For comparison of charts
- Users can chose in which quadrant to project

#### WebSlides

- For people sitting far from the monitor and can not read clearly, using WebSlides and receive the presentation slides to your own devices.
- Save the slides as JPEG files for note taking