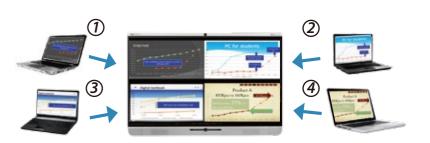

## 4 to 1 Screen Projection

- For comparison of charts
- Users can chose in which quadrant to project