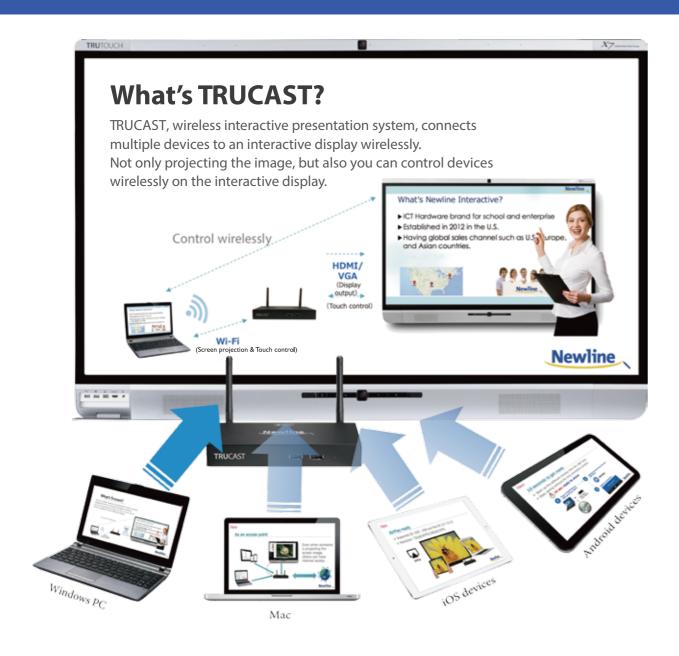

# TRUCAST

A best interaction mediator for different platforms- screen and file projection wirelessly from any devices!

# A Best Interaction Mediator Projection