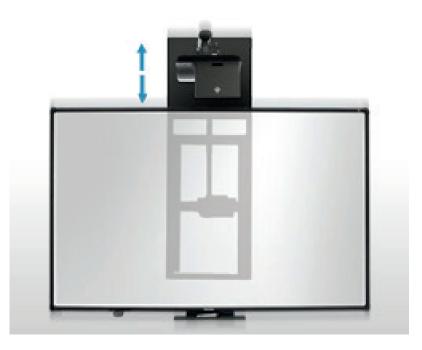

#### Electronic

move your interactive whiteboard up or down by 50 cm (20") with the i3HAWM wall mount. It's easy and works with any interactive whiteboard system - you can even make the height adjustment with one hand. The wall mount is easy to install and locks at it's highest point so that students at the back of the class can always see the board. The fully integrated electronic system provides stability for the projector.

## ADA sensitive

With a height range up to 36" users of all ages, heights and abilities can approach and control the board comfortably and ergonomically. With the touch of a button the i3HAWM adjusts. The board and projector move simultaneously, touch maintaining calibration and picture clarity. The simplistic and intuitive design makes the i3HAWM a perfect solution for special needs students and classrooms. Wheelchairs fit comfortably underneath the board to increase forward reach, in addition the greater range of adjustment allows users to lower the board only inches off the ground increasing side reach.