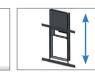

#### Electronic

move your interactive whiteboard up or down by 50 cm (20") with the i3HAWM wall mount. It's easy and works with any interactive whiteboard system - you can even make the height adjustment with one hand. The wall mount is easy to install and locks at it's highest point so that students at the back of the class can always see the board. The fully integrated electronic system provides stability for the projector.