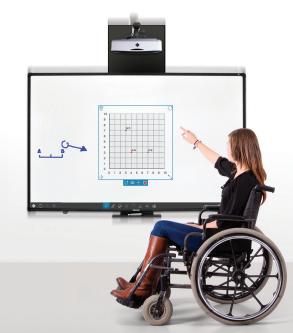

## ADA sensitive

With a height range up to 36" users of all ages, heights and abilities can approach and control the board comfortably and ergonomically. With the touch of a button the i3HAWM adjusts. The board and projector move simultaneously, touch maintaining calibration and picture clarity. The simplistic and intuitive design makes the i3HAWM a perfect solution for special needs students and classrooms. Wheelchairs fit comfortably underneath the board to increase forward reach, in addition the greater range of adjustment allows users to lower the board only inches off the ground increasing side reach.