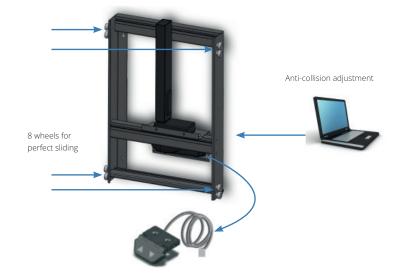

#### Anti-collision protection

The standard anti-collision protection is triggered by a minimal counter pressure, stops the engine, and retracts 2 cm (0.7  $^{\circ}$ ).

MDF board for

mounting

universal projector

Projector moves with the board to maintain calibration.

Straightforward adjustment buttons

Adjustable mounting rails

| Adjustment range   | 53.3 cm (20.9 ")   |
|--------------------|--------------------|
| Weight             | 44.4 kg            |
| Maximum weight     | 1200 N (120 lbs.)  |
| Dimensions         | 158 x 65,5 x 16 cm |
| Package dimensions | 170 x 72 x 20 cm   |
| Warranty           | 2 years            |