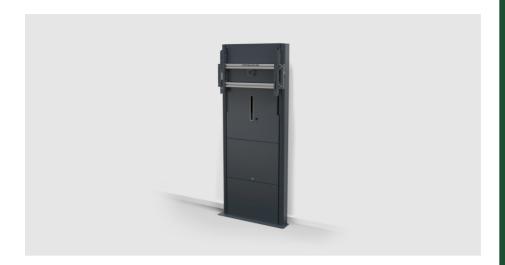

### Easy, smooth and quiet manual height adjustment

Presence Speed Wall/Floor has a clever manual height adjustment, thanks to the integrated BalanceBox. No electrical power is needed for the smooth and soft height adjustment.

Being a perfect support for touch displays, Presence Speed Wall/Floor will blend in great in any office or conference room. This elegant and strong product is designed for displays between 60 and 90 kg, and the smart design will shift the weight to the floor. Furthermore, the stand itself uses very little floor space.

The SMS Presence Speed Wall/Floor fully hides cables, and also has room for a media player.

Finish: New! Dark Grey. Stroke length:  $400\,\mathrm{mm}$ . Display weight range: between  $60\,\mathrm{and}\,90\,\mathrm{kg}$ .