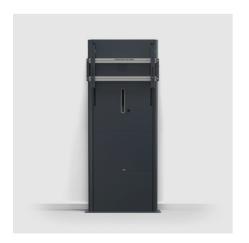

### Easy, smooth and quiet manual height adjustment

Presence Speed Wall/Floor has a clever manual height adjustment, thanks to the integrated BalanceBox. No electrical power is needed for the smooth and soft height adjustment.

Being a perfect support for touch displays, Presence Speed Wall/Floor will blend in great in any office or conference room. This elegant and strong product is designed for displays between 60 and 90 kg, and the smart design will shift the weight to the floor. Furthermore, the stand itself uses very little floor space.

The SMS Presence Speed Wall/Floor fully hides cables, and also has room for a media player.

Finish: New! Dark Grey. Stroke length:  $400\,\mathrm{mm}$ . Display weight range: between  $60\,\mathrm{and}\,90\,\mathrm{kg}$ .