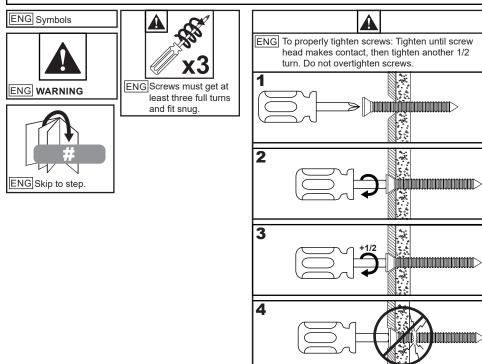

## **A WARNING**

ENG - Before installing make sure the supporting surface will support the combined load of the equipment and hardware. Screws must be tightly secured. Do not overtighten screws or damage can occur and product may fail. Never exceed the Maximum Load Capacity. Always use an assistant or mechanical lifting equipment to safely lift and position equipment. This product is intended for indoor use only. Use of this product outdoors could lead to product failure or personal injury. Be careful not to pinch fingers when operating the mount. For support please call customer care at 1-800-865-2112.