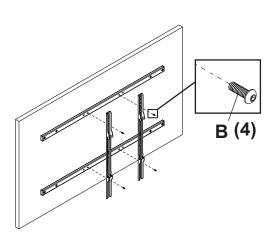

ENG Parts (Before beginning, make sure you have all parts shown below).

| Parts List |                  |     |              |
|------------|------------------|-----|--------------|
|            | Description      | Qty | Part #       |
| Α          | adaptor rail     | 2   | 10009122RBLK |
| В          | M8 x 15mm        | 4   | 520-1068     |
| С          | 4mm allen wrench | 1   | 560-9646     |
| D          | M8 x 20mm        | 4   | 520-1120     |
| Е          | tube cap         | 4   | 590-1334     |

A (2) adaptor rail

2

3c

7

 ENG
 Warranty
 ESP
 Garantía
 FRN
 Garantie
 DEU
 Garantie
 NEL
 Garantie

 ITL
 Garanzia
 ČEŠ
 Záruka
 SLK
 Záruka
 POR
 Garantia
 TÜR
 Garantie