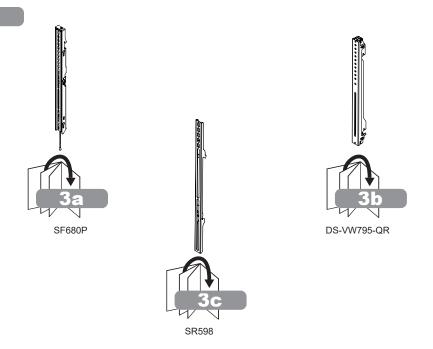

ENG Parts (Before beginning, make sure you have all parts shown below).

| Parts List |                  |     |              |
|------------|------------------|-----|--------------|
|            | Description      | Qty | Part #       |
| Α          | adaptor rail     | 2   | 10009122RBLK |
| В          | M8 x 15mm        | 4   | 520-1068     |
| С          | 4mm allen wrench | 1   | 560-9646     |
| D          | M8 x 20mm        | 4   | 520-1120     |
| Е          | tube cap         | 4   | 590-1334     |