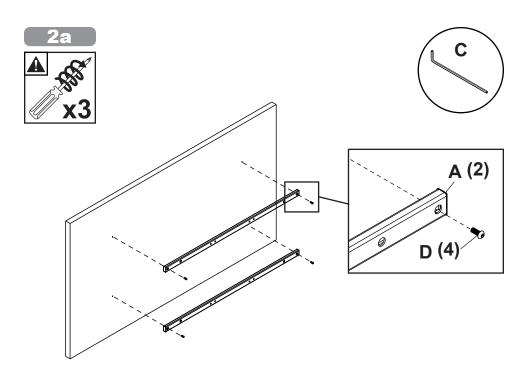

ENG Parts (Before beginning, make sure you have all parts shown below).

| Parts List |                  |     |              |
|------------|------------------|-----|--------------|
|            | Description      | Qty | Part #       |
| Α          | adaptor rail     | 2   | 10009122RBLK |
| В          | M8 x 15mm        | 4   | 520-1068     |
| С          | 4mm allen wrench | 1   | 560-9646     |
| D          | M8 x 20mm        | 4   | 520-1120     |
| Е          | tube cap         | 4   | 590-1334     |