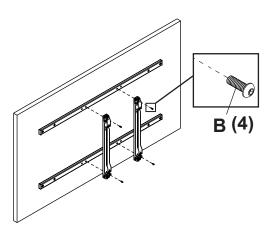

ENG Parts (Before beginning, make sure you have all parts shown below).

| Parts List |                  |     |              |
|------------|------------------|-----|--------------|
|            | Description      | Qty | Part #       |
| Α          | adaptor rail     | 2   | 10009122RBLK |
| В          | M8 x 15mm        | 4   | 520-1068     |
| С          | 4mm allen wrench | 1   | 560-9646     |
| D          | M8 x 20mm        | 4   | 520-1120     |
| Е          | tube cap         | 4   | 590-1334     |

A (2) adaptor rail

2

3c

7

 ENG
 Warranty
 ESP
 Garantía
 FRN
 Garantie
 DEU
 Garantie
 NEL
 Garantie

 ITL
 Garanzia
 ČEŠ
 Záruka
 SLK
 Záruka
 POR
 Garantia
 TÜR
 Garantie