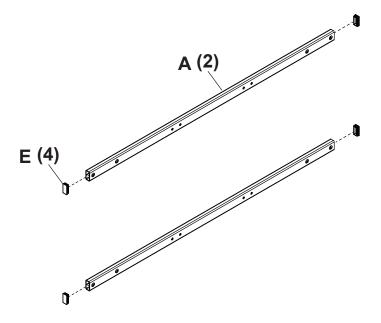

ENG Parts (Before beginning, make sure you have all parts shown below).

| Parts List |                  |     |              |
|------------|------------------|-----|--------------|
|            | Description      | Qty | Part #       |
| Α          | adaptor rail     | 2   | 10009122RBLK |
| В          | M8 x 15mm        | 4   | 520-1068     |
| С          | 4mm allen wrench | 1   | 560-9646     |
| D          | M8 x 20mm        | 4   | 520-1120     |
| Е          | tube cap         | 4   | 590-1334     |

A (2) adaptor rail

2

3c

7

 ENG
 Warranty
 ESP
 Garantía
 FRN
 Garantie
 DEU
 Garantie
 NEL
 Garantie

 ITL
 Garanzia
 ČEŠ
 Záruka
 SLK
 Záruka
 POR
 Garantia
 TÜR
 Garantie