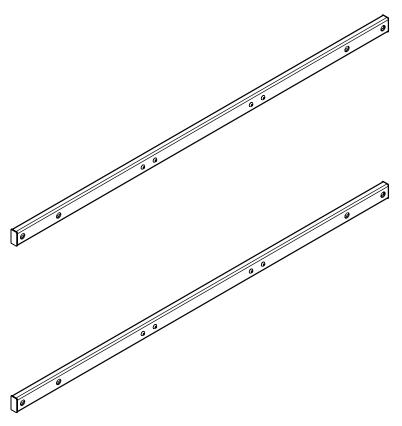

ENG Parts (Before beginning, make sure you have all parts shown below).

| Parts List |                  |     |              |
|------------|------------------|-----|--------------|
|            | Description      | Qty | Part #       |
| Α          | adaptor rail     | 2   | 10009122RBLK |
| В          | M8 x 15mm        | 4   | 520-1068     |
| С          | 4mm allen wrench | 1   | 560-9646     |
| D          | M8 x 20mm        | 4   | 520-1120     |
| Е          | tube cap         | 4   | 590-1334     |

A (2) adaptor rail

2

3c

7

 ENG
 Warranty
 ESP
 Garantía
 FRN
 Garantie
 DEU
 Garantie
 NEL
 Garantie

 ITL
 Garanzia
 ČEŠ
 Záruka
 SLK
 Záruka
 POR
 Garantia
 TÜR
 Garantie