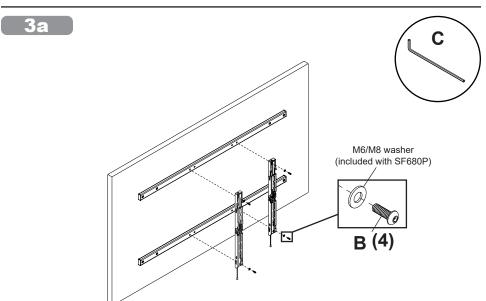

ENG Parts (Before beginning, make sure you have all parts shown below).

| Parts List |                  |     |              |
|------------|------------------|-----|--------------|
|            | Description      | Qty | Part #       |
| Α          | adaptor rail     | 2   | 10009122RBLK |
| В          | M8 x 15mm        | 4   | 520-1068     |
| С          | 4mm allen wrench | 1   | 560-9646     |
| D          | M8 x 20mm        | 4   | 520-1120     |
| Е          | tube cap         | 4   | 590-1334     |