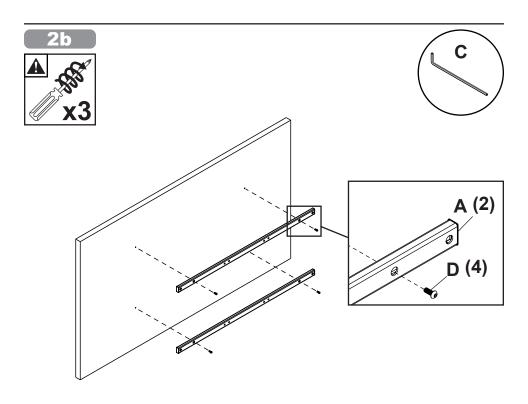

ENG Parts (Before beginning, make sure you have all parts shown below).

| Parts List |                  |     |              |
|------------|------------------|-----|--------------|
|            | Description      | Qty | Part #       |
| Α          | adaptor rail     | 2   | 10009122RBLK |
| В          | M8 x 15mm        | 4   | 520-1068     |
| С          | 4mm allen wrench | 1   | 560-9646     |
| D          | M8 x 20mm        | 4   | 520-1120     |
| Е          | tube cap         | 4   | 590-1334     |