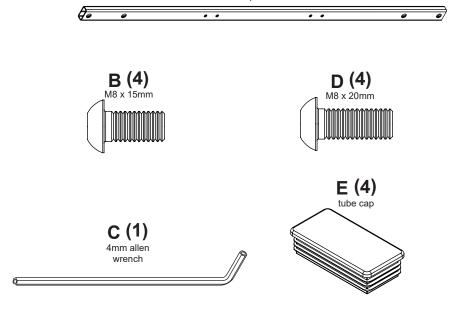

ENG Parts (Before beginning, make sure you have all parts shown below).

| Parts List |                  |     |              |
|------------|------------------|-----|--------------|
|            | Description      | Qty | Part #       |
| Α          | adaptor rail     | 2   | 10009122RBLK |
| В          | M8 x 15mm        | 4   | 520-1068     |
| С          | 4mm allen wrench | 1   | 560-9646     |
| D          | M8 x 20mm        | 4   | 520-1120     |
| Е          | tube cap         | 4   | 590-1334     |