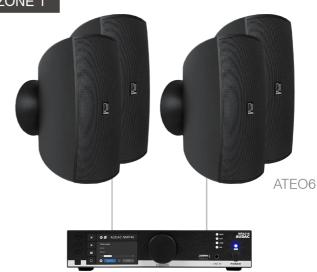

## MENTO6.8Z MFA216 + 8 ATEO6 + COM12MK2

With this set solution, you can quickly and easily divide your installation into several zones:

Zone 1: MFA216 + 4 x ATEO6 Zone 2: COM12MK2 + 4 x ATEO6