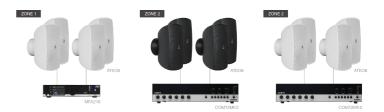

## MENTO6.8Z MFA216 + 8 ATEO6 + COM12MK2

With this set solution, you can quickly and easily divide your installation into several zones:

Zone 1: MFA216 + 4 x ATEO6 Zone 2: COM12MK2 + 4 x ATEO6