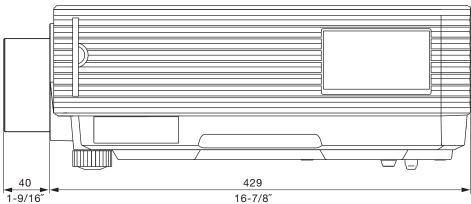

## **Dimensions**

Illustration shows the lens attached to the PT-DZ6710/DZ6700/DZ6700/DZ6700L/ DW6300S/DW6300LS/DW6300K/DW6300LK/D6000S/D6000LS/D6000K/D6000LK.

The illustration shows the lens attached to the PT-D4000.

 $\mbox{unit:mm (inch)} \\ \mbox{NOTE: This illustration is not drawn to scale.} \\$ 

For information on the projection distance, refer to the specifications for the projector to which the lens will be mounted. DLP is a trademark of Texas Instruments. Weights and dimensions shown are approximate. Specifications subject to change without notice.