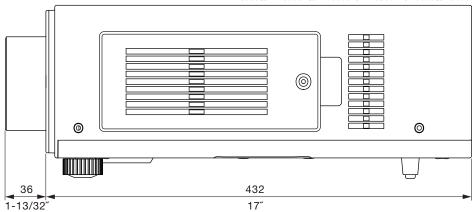

## **Dimensions**

Illustration shows the lens attached to the PT-DZ6710/DZ6700/DZ6700/DZ6700L/ DW6300S/DW6300LS/DW6300K/DW6300LK/D6000S/D6000LS/D6000K/D6000LK.

The illustration shows the lens attached to the PT-D4000.

 $\mbox{unit:mm (inch)} \\ \mbox{NOTE: This illustration is not drawn to scale.} \\$ 

For information on the projection distance, refer to the specifications for the projector to which the lens will be mounted. DLP is a trademark of Texas Instruments. Weights and dimensions shown are approximate. Specifications subject to change without notice.