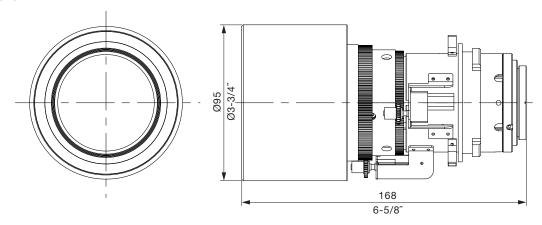

## **Specifications**

F value: 1.8-2.4

Focal distance (f): 33.9 mm-53.2 mm

Dimensions (W x H x D): 95 x 95 x 168 mm (3-3/4" x 3-3/4" x 6-5/8")

Weight: 1.0 kg (2.2 lbs)

## **Dimensions**

Illustration shows the lens attached to the PT-DZ6710/DZ6700/DZ6700/DZ6700L/ DW6300S/DW6300LS/DW6300K/DW6300LK/D6000S/D6000LS/D6000K/D6000LK.

The illustration shows the lens attached to the PT-D4000.

 $\mbox{unit:mm (inch)} \\ \mbox{NOTE: This illustration is not drawn to scale.} \\$ 

For information on the projection distance, refer to the specifications for the projector to which the lens will be mounted. DLP is a trademark of Texas Instruments. Weights and dimensions shown are approximate. Specifications subject to change without notice.