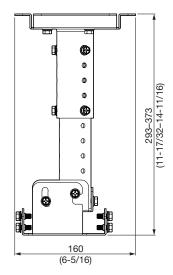

## **Specifications**

Vertical correction angle: +5°, -20° Horizontal slant correction angle: ±10°\*1 ±5° Horizontal turn correction angle:

Dimensions (W  $\times$  H  $\times$  D):  $150 \times 293 - 373 \times 160 \text{ mm}$  (5-29/32 × 11-17/32-14-11/16 × 6-5/16 inches)

## **Dimensions**

unit : mm (inch) NOTE: This illustration is not drawn to scale.