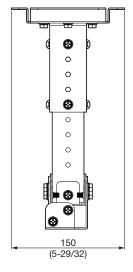

## **Specifications**

Vertical correction angle: +5°, -20° Horizontal slant correction angle: ±10°\*1 ±5° Horizontal turn correction angle:

Dimensions (W  $\times$  H  $\times$  D):  $150 \times 293 - 373 \times 160 \text{ mm}$  (5-29/32 × 11-17/32-14-11/16 × 6-5/16 inches)

## **Dimensions**

unit : mm (inch) NOTE: This illustration is not drawn to scale.