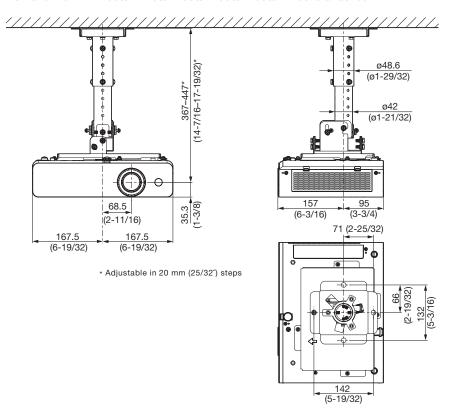

# **Dimensions**

The illustration shows the ceiling mount bracket when it is combined with the ET-PKL420B and the PT-LW330/LW280/LB360/LB300/LB280 is attached.

The illustration shows the ceiling mount bracket when it is combined with the ET-PKL430B and the PT-TW341R/TW340/TW250/TX400/TX310/TX210 is attached.

unit : mm (inch) NOTE: This illustration is not drawn to scale.