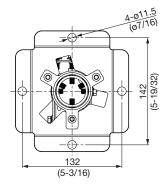

| Parts | Attachment plate | 1 | Angle adjuster A 1                         | i |
|-------|------------------|---|--------------------------------------------|---|
|       | Adjuster pole A  | 1 | Angle adjuster B 1                         | i |
|       | Adjuster pole B  | 1 | Washer-fitted hexagonal bolts (M6 × 16) 19 | ) |

## **Dimensions**

unit : mm (inch) NOTE: This illustration is not drawn to scale.