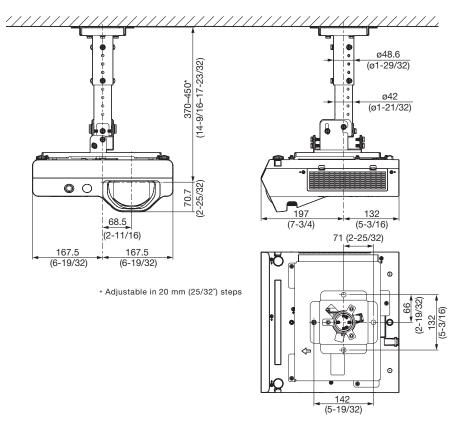

## **Dimensions**

unit : mm (inch) NOTE: This illustration is not drawn to scale.

# **Dimensions**

The illustration shows the ceiling mount bracket when it is combined with the ET-PKL420B and the PT-LW330/LW280/LB360/LB300/LB280 is attached.

The illustration shows the ceiling mount bracket when it is combined with the ET-PKL430B and the PT-TW341R/TW340/TW250/TX400/TX310/TX210 is attached.

unit : mm (inch) NOTE: This illustration is not drawn to scale.