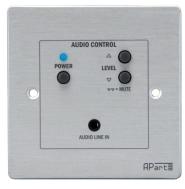

## Wall Panel for SDQ5PIR

ACPR is a wired remote control with local line input for the APart SDQ5PIR active speaker. The ACPR panel has a line input at the rear on euroblock connectors and one 3.2 mm stereo jack input on the front panel. This rear line input is in use when no jack is inserted in the front panel jack connector. Inserting a jack automatically disables the rear line input.

Connect the television of the hotel room with the ACPR and you have the perfect solution for your hotel room. The volume of the television can be controlled by the ACPR front panel on the wall. When the hotel guest wants to listen to some music on his smart device (Iphone, MP3-player...), he easily plugs in the 3.2 mm stereo jack in the front panel. The music on his mobile phone or MP3-player will play in his room. The television will be playing again automatically when the mobile device is unplugged. The brushed aluminium front of the ACPR fits into any interior style

## TECHNICAL SPECIFICATIONS

Dimensions ( $H \times W \times D$ ): Weight: 75 grams Input sensitivity stereo line: 500mV

85 x 85 x 35 mm

CAT5 cable max 100 meters, maximum wire length depends on multiple factors, such as cable quality and external influence from high power lines etc...