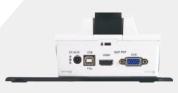

# **Outputs**

USB, HDMI & RGB Outputs

#### **GENERAL**

| POWER SOURCE          | DC5V (AC Adapter AC100 - 240V)    |
|-----------------------|-----------------------------------|
| POWER CONSUMPTION     | 7.0W                              |
| DIMENSIONS            | W15.4" x D9.1" x H16.8" (Setup)   |
|                       | W7.2" x D9.1" x H19" (Folded)     |
| WEIGHT                | 5.29lbs                           |
| OUTPUT TERMINAL       | RGB Input Mini Dsub 15P           |
|                       | connector, female x 1             |
|                       | HDMI output terminal x 1          |
| EXT. CONTROL TERMINAL | USB Device (2.0 compliant) Mini-B |
|                       | receptacle x 1                    |