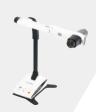

### **Flexible**

The LX-1 can twist, bend and fold, giving you the ability to view objects from the top, side and up close. The LX-1 can easily convert for left handed users.