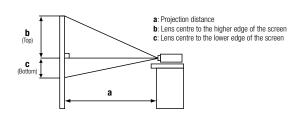

## **Technical Specifications**

|  | 16:10 (STANDARD LENS (NOT INCLUDED)) |             |                         |          |                    |         |            |
|--|--------------------------------------|-------------|-------------------------|----------|--------------------|---------|------------|
|  | Screen size H x V (m)                |             | Projection distance (a) |          | Screen height (cm) |         |            |
|  | Diagonal                             | 11 A V (11) |                         | Wide (m) | Tele (m)           | b (Top) | c (Bottom) |
|  | 80" (2.0m)                           | 1.7         | 1.1                     | 3.0      | 5.1                | 118     | -11        |
|  | 100" (2.5m)                          | 2.2         | 1.3                     | 3.7      | 6.4                | 148     | -13        |
|  | 200" (5.1m)                          | 4.3         | 2.7                     | 7.5      | 12.8               | 296     | -27        |
|  | 300" (7.6m)                          | 6.5         | 4.0                     | 11.3     | 19.2               | 444     | -40        |
|  | 400" (10.2m)                         | 8.6         | 5.4                     | 15.1     | 25.7               | 592     | -54        |
|  | 500" (12.7m)                         | 10.8        | 6.7                     | 18.8     | 32.1               | 740     | -67        |
|  | 600" (15.2m)                         | 12.9        | 8.1                     | 22.6     | 38.5               | 888     | -81        |