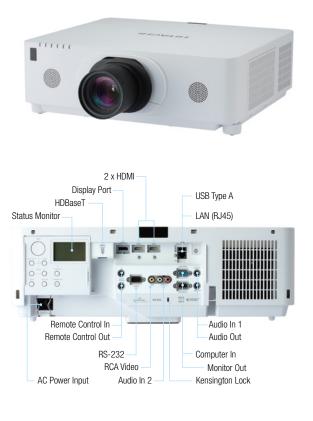

| OPTICAL                                                     |                                                                                                                                                                                                                                                                                                                                                                                                                                                    |  |  |  |  |
|-------------------------------------------------------------|----------------------------------------------------------------------------------------------------------------------------------------------------------------------------------------------------------------------------------------------------------------------------------------------------------------------------------------------------------------------------------------------------------------------------------------------------|--|--|--|--|
| LCD panel                                                   | 0.79" aspect ratio 16:10                                                                                                                                                                                                                                                                                                                                                                                                                           |  |  |  |  |
| Resolution                                                  | XGA (1024 x 768)                                                                                                                                                                                                                                                                                                                                                                                                                                   |  |  |  |  |
| Light output (Brightness)                                   | 8000lm (Normal Mode)/6400lm (Eco Mode)                                                                                                                                                                                                                                                                                                                                                                                                             |  |  |  |  |
| Colour light output                                         | 8000lm (Normal Mode)/6400lm (Eco Mode)                                                                                                                                                                                                                                                                                                                                                                                                             |  |  |  |  |
| Contrast ratio                                              | 10,000:1                                                                                                                                                                                                                                                                                                                                                                                                                                           |  |  |  |  |
| Lens                                                        | Powered Zoom, Powered Focus (lens not included)                                                                                                                                                                                                                                                                                                                                                                                                    |  |  |  |  |
| Lamp Wattage                                                | 430W                                                                                                                                                                                                                                                                                                                                                                                                                                               |  |  |  |  |
| Lamp life*                                                  | 3000 Hours (Normal Mode)/4000 Hours (Eco Mode)                                                                                                                                                                                                                                                                                                                                                                                                     |  |  |  |  |
| Distance to width ratio (:1)<br>Diagonal display size       | 1.7 (WIDE) / 3.0 (TELE)<br>30"~600" (76cm~1,524cm)                                                                                                                                                                                                                                                                                                                                                                                                 |  |  |  |  |
| Number of colours                                           | 16.7M colours                                                                                                                                                                                                                                                                                                                                                                                                                                      |  |  |  |  |
| Keystone                                                    | Vertical 10:0 shift, Normal at + 12.8° $\sim$ 7.6° projection angle                                                                                                                                                                                                                                                                                                                                                                                |  |  |  |  |
| COMPATIBILITY                                               |                                                                                                                                                                                                                                                                                                                                                                                                                                                    |  |  |  |  |
|                                                             | IBM Compatible VGA, SVGA, XGA, WXGA, WXGA+/SXGA/SXGA+/WSXGA+/UXGA/                                                                                                                                                                                                                                                                                                                                                                                 |  |  |  |  |
| Computer compatibility                                      | WUXGA, MAC16"                                                                                                                                                                                                                                                                                                                                                                                                                                      |  |  |  |  |
| Composite                                                   | NTSC, PAL, SECAM, PAL-M, PAL-N, NTSC4.43                                                                                                                                                                                                                                                                                                                                                                                                           |  |  |  |  |
| Component Video/HDMI                                        | 525i(480i), 525p(480p), 625i(576i), 1125i(1080i@50/60), 750p(720p@50/60), 1125p(1080p@50/60)                                                                                                                                                                                                                                                                                                                                                       |  |  |  |  |
| FEATUREO                                                    | ··                                                                                                                                                                                                                                                                                                                                                                                                                                                 |  |  |  |  |
| FEATURES<br>Speakers                                        | 16W (8W x 2 Stereo)                                                                                                                                                                                                                                                                                                                                                                                                                                |  |  |  |  |
| opounolo                                                    |                                                                                                                                                                                                                                                                                                                                                                                                                                                    |  |  |  |  |
| Basic functions                                             | Projector Monitoring (Wired LAN), Control from a Fremote Location (Wired LAN),<br>E-mail Alerts (Wired LAN), Mirroring of PC Screen (Used the LiveViewer soft),<br>Infrastructure Mode (Wireless LAN), Adhoc Mode (Wireless LAN), Simple Access<br>Point (SoftAP), SNMP Management (SNMP)                                                                                                                                                          |  |  |  |  |
| Picture adjustments                                         | Equalising digital gamma correction, 2-3 Pull Down for NTSC, progressive<br>scan, noise reduction, Mirror Reverse Image, Up-side Down Image,<br>Equalising colour temperature adjustment, Frame lock, Perfect Fit                                                                                                                                                                                                                                  |  |  |  |  |
| Digital Keystone                                            | ±35degrees                                                                                                                                                                                                                                                                                                                                                                                                                                         |  |  |  |  |
| Advanced features                                           | Audio pass through, My screen, Edge blending, Warping, Portrait projection, PinP/<br>PbyP, Lens memory, instant stack, Status monitor                                                                                                                                                                                                                                                                                                              |  |  |  |  |
| Outward                                                     | Easy lamp replace from side, Easy filter replace from side                                                                                                                                                                                                                                                                                                                                                                                         |  |  |  |  |
| Power on & off                                              | Direct power on, Auto power off                                                                                                                                                                                                                                                                                                                                                                                                                    |  |  |  |  |
| Security systems                                            | Pin Lock, Key Lock                                                                                                                                                                                                                                                                                                                                                                                                                                 |  |  |  |  |
| Network                                                     | Crestron RoomView <sup>®</sup> (Not accessible through the wireless adapter), Displaying<br>text data transferred via network, Extron XTP system, Failure and Warning Alerts<br>via E-mail, My Image (still image transfer) Display, Network Bridge, Network<br>Presentation (PC still picture transfer), Frame rate (practical) is under 12fps<br>(640x480 movie) reference purpose only, PJLink <sup>TM</sup> , Projector Management via<br>SNMP |  |  |  |  |
| OSD languages                                               | 33                                                                                                                                                                                                                                                                                                                                                                                                                                                 |  |  |  |  |
| CONNECTIONS                                                 |                                                                                                                                                                                                                                                                                                                                                                                                                                                    |  |  |  |  |
| Digital input                                               | 2 x HDMI (HDCP compliant), 1 x HDBT, 1 x Display Port                                                                                                                                                                                                                                                                                                                                                                                              |  |  |  |  |
| Computer input                                              | 1 x Mini-D-sub 15-pin connector                                                                                                                                                                                                                                                                                                                                                                                                                    |  |  |  |  |
| Monitor output                                              | 1 x Mini-D-sub 15-pin connector                                                                                                                                                                                                                                                                                                                                                                                                                    |  |  |  |  |
| Video input                                                 | 1 x RCA connector                                                                                                                                                                                                                                                                                                                                                                                                                                  |  |  |  |  |
| Audio input                                                 | 2 (1 x 3.5mm stereo mini connector, 1 x RCA connector L/R)                                                                                                                                                                                                                                                                                                                                                                                         |  |  |  |  |
| Audio output                                                | 1 x 3.5mm stereo mini connector                                                                                                                                                                                                                                                                                                                                                                                                                    |  |  |  |  |
| Control                                                     | 1 x 9-pin D-sub for RS232 control                                                                                                                                                                                                                                                                                                                                                                                                                  |  |  |  |  |
| USB                                                         | 1 x USB type A (Used for wireless network)                                                                                                                                                                                                                                                                                                                                                                                                         |  |  |  |  |
| Wired remote control                                        | Yes                                                                                                                                                                                                                                                                                                                                                                                                                                                |  |  |  |  |
| Wired network                                               | 1 x RJ-45 connector                                                                                                                                                                                                                                                                                                                                                                                                                                |  |  |  |  |
| Wireless network                                            | Optional (USB-WL-11N adaptor)                                                                                                                                                                                                                                                                                                                                                                                                                      |  |  |  |  |
| POWER                                                       |                                                                                                                                                                                                                                                                                                                                                                                                                                                    |  |  |  |  |
| Power supply                                                | AC 100V-120V (50/60Hz) / AC 220V-240V (50/60Hz)                                                                                                                                                                                                                                                                                                                                                                                                    |  |  |  |  |
| Power consumption/Standby                                   | 580W/<0.35W (AC220-240V)                                                                                                                                                                                                                                                                                                                                                                                                                           |  |  |  |  |
| PHYSICAL                                                    |                                                                                                                                                                                                                                                                                                                                                                                                                                                    |  |  |  |  |
|                                                             | 409 x 170 x 456mm                                                                                                                                                                                                                                                                                                                                                                                                                                  |  |  |  |  |
| Dimensions (W x H x D)                                      | 498 x 170 x 456mm                                                                                                                                                                                                                                                                                                                                                                                                                                  |  |  |  |  |
| Weight Approximately                                        | Approx 11.1kg<br>27dB (Normal) (21dB (Eco)                                                                                                                                                                                                                                                                                                                                                                                                         |  |  |  |  |
| Noise level<br>Air filter                                   | 37dB (Normal)/31dB (Eco)<br>Hybrid                                                                                                                                                                                                                                                                                                                                                                                                                 |  |  |  |  |
| MISCELLANEOUS                                               |                                                                                                                                                                                                                                                                                                                                                                                                                                                    |  |  |  |  |
|                                                             | re, security, filter, shade), Serial number label on side                                                                                                                                                                                                                                                                                                                                                                                          |  |  |  |  |
| ACCESSORIES SUPPLIED                                        |                                                                                                                                                                                                                                                                                                                                                                                                                                                    |  |  |  |  |
|                                                             | ote Controller, Adapter Cover (for USB Wireless Adapter), Security Label, User's Manual CD                                                                                                                                                                                                                                                                                                                                                         |  |  |  |  |
| OPTIONAL ACCESSORIES<br>Filter, USB Wireless Adapter USB-WL | 11N, Lamp DT01881, Remote HL02805                                                                                                                                                                                                                                                                                                                                                                                                                  |  |  |  |  |
| WARRANTY                                                    |                                                                                                                                                                                                                                                                                                                                                                                                                                                    |  |  |  |  |
| Projector/Lamp                                              | 3 years/6 months**                                                                                                                                                                                                                                                                                                                                                                                                                                 |  |  |  |  |
|                                                             | (for education and extended warranties please contact your local dealer                                                                                                                                                                                                                                                                                                                                                                            |  |  |  |  |