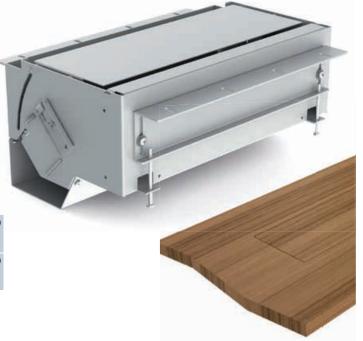

# Basic module for individual surfaces

# For frameless installation in desktop

- Inner parts powder-coated, silver, RAL 9006
- Installation depth: ca. 160 mm
- For desktops 15~40 mm thick

| Empty casing for module panel for 4 adapter plates, cutout 244 x 193 mm | 7448 000 030 |
|-------------------------------------------------------------------------|--------------|
| Empty casing for module panel for 6 adapter plates, cutout 334 x 193 mm | 7448 000 040 |

## Please note:

The individual surface must be provided and fitted by the manufacturer of the furniture, the joiner or the technician.