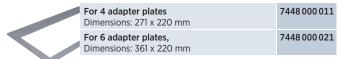

# Anodized aluminium frame with rim, to be mounted on the desktop

# Anodized aluminium frame, to be mounted level with the desktop

|  | For 4 adapter plates,<br>Dimensions: 271 x 220 mm | 7448 000 012 |
|--|---------------------------------------------------|--------------|
|  | For 6 adapter plates,<br>Dimensions: 361 x 220 mm | 7448 000 022 |