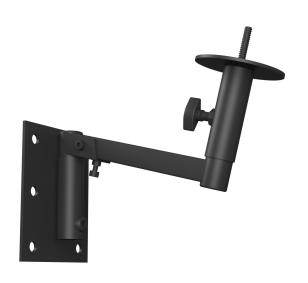

The cabinet of MASK12 is made of wood and has a steel grill.

The special U-bracket MASK12BRA is designed with the installer in mind and is therefore provided with an opening to hook up the MASK12 loudspeaker. The cabinet has fixation bolds already pre-mounted what allows the installer to hang the cabinet into the bracket easily. No more searching and fizzling when he is on top of his ladder. This special mounting system allows the installer to mount the loudspeaker in the correct position without worrying of the speaker falling down despite the 19kg weight of the loudspeaker. With Apart's MASK12PBRA pole mount you can install the loudspeaker easy on the wall.

## **ACCESSORIES**

MASK12PBRA-BL pole bracket for MASK12T and MASK12T