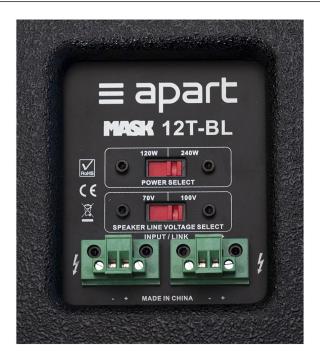

#### **TECHNICAL SPECIFICATIONS**

| height in mm             | 628           | width in mm                                                                                                                                                                                                                                                                                                                                                                                                                                                                                                                                                                                                                                                                                                                                                                                                                                                                                                                                                                                                                                                                                                                                                                                                                                                                                                                                                                                                                                                                                                                                                                                                                                                                                                                                                                                                                                                                                                                                                                                                                                                                                                                    | 370       |
|--------------------------|---------------|--------------------------------------------------------------------------------------------------------------------------------------------------------------------------------------------------------------------------------------------------------------------------------------------------------------------------------------------------------------------------------------------------------------------------------------------------------------------------------------------------------------------------------------------------------------------------------------------------------------------------------------------------------------------------------------------------------------------------------------------------------------------------------------------------------------------------------------------------------------------------------------------------------------------------------------------------------------------------------------------------------------------------------------------------------------------------------------------------------------------------------------------------------------------------------------------------------------------------------------------------------------------------------------------------------------------------------------------------------------------------------------------------------------------------------------------------------------------------------------------------------------------------------------------------------------------------------------------------------------------------------------------------------------------------------------------------------------------------------------------------------------------------------------------------------------------------------------------------------------------------------------------------------------------------------------------------------------------------------------------------------------------------------------------------------------------------------------------------------------------------------|-----------|
| depth in mm              | 370           | loudspeaker system                                                                                                                                                                                                                                                                                                                                                                                                                                                                                                                                                                                                                                                                                                                                                                                                                                                                                                                                                                                                                                                                                                                                                                                                                                                                                                                                                                                                                                                                                                                                                                                                                                                                                                                                                                                                                                                                                                                                                                                                                                                                                                             | 2-way     |
| woofer size in inch      | 12            | woofer cone material                                                                                                                                                                                                                                                                                                                                                                                                                                                                                                                                                                                                                                                                                                                                                                                                                                                                                                                                                                                                                                                                                                                                                                                                                                                                                                                                                                                                                                                                                                                                                                                                                                                                                                                                                                                                                                                                                                                                                                                                                                                                                                           | paper     |
| tweeter size in inch     | 1.4           | opening angle                                                                                                                                                                                                                                                                                                                                                                                                                                                                                                                                                                                                                                                                                                                                                                                                                                                                                                                                                                                                                                                                                                                                                                                                                                                                                                                                                                                                                                                                                                                                                                                                                                                                                                                                                                                                                                                                                                                                                                                                                                                                                                                  | 90 x 70   |
| mounting system          | optional      | rigging flying points                                                                                                                                                                                                                                                                                                                                                                                                                                                                                                                                                                                                                                                                                                                                                                                                                                                                                                                                                                                                                                                                                                                                                                                                                                                                                                                                                                                                                                                                                                                                                                                                                                                                                                                                                                                                                                                                                                                                                                                                                                                                                                          | 14 x M10  |
| colour                   | black / white | 70V transformer power taps in                                                                                                                                                                                                                                                                                                                                                                                                                                                                                                                                                                                                                                                                                                                                                                                                                                                                                                                                                                                                                                                                                                                                                                                                                                                                                                                                                                                                                                                                                                                                                                                                                                                                                                                                                                                                                                                                                                                                                                                                                                                                                                  | 240 - 120 |
| SPL 1W/1m in dB          | 98            | watts                                                                                                                                                                                                                                                                                                                                                                                                                                                                                                                                                                                                                                                                                                                                                                                                                                                                                                                                                                                                                                                                                                                                                                                                                                                                                                                                                                                                                                                                                                                                                                                                                                                                                                                                                                                                                                                                                                                                                                                                                                                                                                                          |           |
| frequency response in Hz | 48 - 22K      | max SPL 1m in dB                                                                                                                                                                                                                                                                                                                                                                                                                                                                                                                                                                                                                                                                                                                                                                                                                                                                                                                                                                                                                                                                                                                                                                                                                                                                                                                                                                                                                                                                                                                                                                                                                                                                                                                                                                                                                                                                                                                                                                                                                                                                                                               | 122       |
| . , .                    |               | main construction material                                                                                                                                                                                                                                                                                                                                                                                                                                                                                                                                                                                                                                                                                                                                                                                                                                                                                                                                                                                                                                                                                                                                                                                                                                                                                                                                                                                                                                                                                                                                                                                                                                                                                                                                                                                                                                                                                                                                                                                                                                                                                                     | wood      |
| grille main material     | steel         | IP rating                                                                                                                                                                                                                                                                                                                                                                                                                                                                                                                                                                                                                                                                                                                                                                                                                                                                                                                                                                                                                                                                                                                                                                                                                                                                                                                                                                                                                                                                                                                                                                                                                                                                                                                                                                                                                                                                                                                                                                                                                                                                                                                      | 40        |
| applicable low impedance | No            | , and the second | 40        |
| Net weight product (kg)  | 21,40         | applicable in 100V                                                                                                                                                                                                                                                                                                                                                                                                                                                                                                                                                                                                                                                                                                                                                                                                                                                                                                                                                                                                                                                                                                                                                                                                                                                                                                                                                                                                                                                                                                                                                                                                                                                                                                                                                                                                                                                                                                                                                                                                                                                                                                             | Yes       |
| ivet weight product (kg) | 21,40         |                                                                                                                                                                                                                                                                                                                                                                                                                                                                                                                                                                                                                                                                                                                                                                                                                                                                                                                                                                                                                                                                                                                                                                                                                                                                                                                                                                                                                                                                                                                                                                                                                                                                                                                                                                                                                                                                                                                                                                                                                                                                                                                                |           |