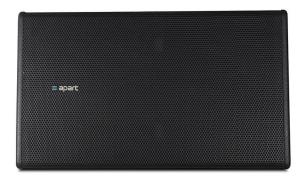

# 12" Two-way full range loudspeaker black

The famous Apart MASK Series, a standard in the fixed install audio industry for many years, has been expanded with a MASK12 cabinet loudspeaker. This new 12" two-way high power cabinet loudspeaker is very easy to install and can be used in many full range indoor applications where a medium to high sound pressure level is required. Think of bars, pubs or sports cafeterias where background music is played during the day but where in the evenings more powerful foreground music is needed. Next to that the MASK12 is also perfectly suited for fitness centres, sport halls or multipurpose rooms where the music needs to be cranked up during sports lessons or events.

The cabinet of MASK12 is made of wood and has a steel grill.

The special U-bracket MASK12BRA is designed with the installer in mind and is therefore provided with an opening to hook up the MASK12 loudspeaker. The cabinet has fixation bolds already pre-mounted what allows the installer to hang the cabinet into the bracket easily. No more searching and fizzling when he is on top of his ladder. This special mounting system allows the installer to mount the loudspeaker in the correct position without worrying of the speaker falling down despite the 19kg weight of the loudspeaker. With Apart's MASK12PBRA pole mount you can install the loudspeaker easy on the wall.