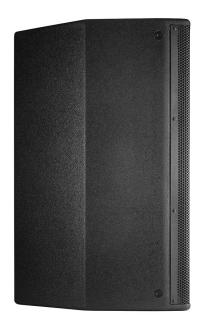

# 12" Two-way full range loudspeaker black

The famous Apart MASK Series, a standard in the fixed install audio industry for many years, has been expanded with a MASK12 cabinet loudspeaker. This new 12" two-way high power cabinet loudspeaker is very easy to install and can be used in many full range indoor applications where a medium to high sound pressure level is required. Think of bars, pubs or sports cafeterias where background music is played during the day but where in the evenings more powerful foreground music is needed. Next to that the MASK12 is also perfectly suited for fitness centres, sport halls or multipurpose rooms where the music needs to be cranked up during sports lessons or events.

The special shape of MASK12 allows easy installation close to the ceiling or at the wall in a horizontal or vertical position. Mounted vertically MASK12, has a nominal dispersion angle of 90°H x 70°V. When mounted horizontally, you can rotate the high frequency horn by 90° to keep the same horizontal dispersion angle. It doesn't matter how you mount the loudspeaker as the Apart logo on the loudspeaker can be rotated 360° degrees.

The cabinet of MASK12 is made of wood and has a steel grill.

The special U-bracket MASK12BRA is designed with the installer in mind and is therefore provided with an opening to hook up the MASK12 loudspeaker. The cabinet has fixation bolds already pre-mounted what allows the installer to hang the cabinet into the bracket easily. No more searching and fizzling when he is on top of his ladder. This special mounting system allows the installer to mount the loudspeaker in the correct position without worrying of the speaker falling down despite the 19kg weight of the loudspeaker. With Apart's MASK12PBRA pole mount you can install the loudspeaker easy on the wall.