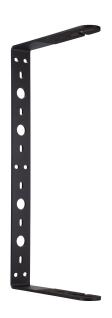

The cabinet of MASK12 is made of wood and has a steel grill.

The special U-bracket MASK12BRA is designed with the installer in mind and is therefore provided with an opening to hook up the MASK12 loudspeaker. The cabinet has fixation bolds already pre-mounted what allows the installer to hang the cabinet into the bracket easily. No more searching and fizzling when he is on top of his ladder. This special mounting system allows the installer to mount the loudspeaker in the correct position without worrying of the speaker falling down despite the 19kg weight of the loudspeaker. With Apart's MASK12PBRA pole mount you can install the loudspeaker easy on the wall.