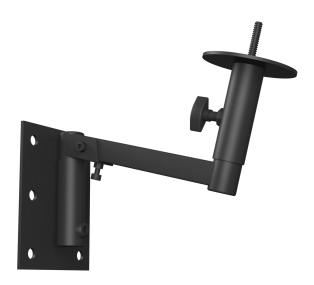

## **MASK12PBRA-BL**

pole bracket for MASK12 and MASK12T

This wall bracket can be used with our MASK12 speaker or other compatible speakers up to 40 kg. To install the MASK12 speaker on the bracket, remove the center M10 bolt from the bottom of the speaker. Attach the pole mount (supplied) securely by fastening the mount on the speaker.

The speaker arm can be swiveled over a 180° angle from left to right and can be tilted down up to 20° by turning the tilt screw.