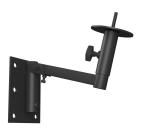

## **MASK12PBRA-BL**

pole bracket for MASK12 and MASK12T

This wall bracket can be used with our MASK12 speaker or other compatible speakers up to 40 kg. To install the MASK12 speaker on the bracket, remove the center M10 bolt from the bottom of the speaker. Attach the pole mount (supplied) securely by fastening the mount on the speaker.

The speaker arm can be swiveled over a 180° angle from left to right and can be tilted down up to 20° by turning the tilt screw.