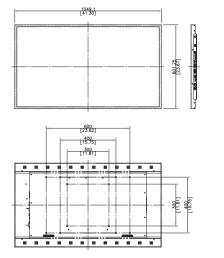

# **DIMENSIONS**

[Unit: inch / mm]

 $Specifications\ and\ design\ are\ subject\ to\ change\ without\ notice.\ See\ our\ website\ for\ detailed\ information.$ 

UPDATE: NOV, 2014

### **SPECIFICATIONS**

| Model                         |                                 | D46EM                                                                    |
|-------------------------------|---------------------------------|--------------------------------------------------------------------------|
| Panel                         | Screen Size (diagonal)          | 46"                                                                      |
|                               | Active Display Area (inch / mm) | 40.08 x 22.55 / 1018.08 x 572.67                                         |
|                               | Resolution                      | 1920 x 1080                                                              |
|                               | Aspect Ratio                    | 16:9                                                                     |
|                               | Display Colors                  | 1.07B                                                                    |
|                               | Brightness (cd/m²; typ.)        | 500                                                                      |
|                               | Contrast Ratio                  | 4000:1                                                                   |
|                               | Response Time (ms; GTG)         | 6.5                                                                      |
|                               | Viewing Angle                   | 178°/178°                                                                |
|                               | Lifetime (hours)                | 50,000                                                                   |
|                               | Backlight type                  | LED                                                                      |
| Resolution                    | Monitor                         | 1920 x 1080                                                              |
|                               | DTV                             | 1080р                                                                    |
| Input                         |                                 | 1 x DP(Option)   1 x HDMI   1 x DVI   1 x VGA(D-Sub)   1x IR   1x RS232C |
| Output                        |                                 | 1x DVI   1x IR   1x RS232C   Audio Line Out   Speaker (Ready)            |
| Power                         | Input Voltage                   | 100 – 240V AC                                                            |
|                               | Power consumption               | 110 W                                                                    |
| Features                      | PIR Sensor (Motion detection)   | Option                                                                   |
|                               | Auto Power Control              | Yes                                                                      |
|                               | Auto Brightness Sensor          | Yes                                                                      |
| Operation                     | Temperature (°C)                | 0 - 40                                                                   |
|                               | Humidity (%)                    | 20 - 80                                                                  |
|                               | OSD Language                    | 10 Lang                                                                  |
| Dimension                     | Set (W x H x D) , in   mm       | 41.3 x 23.67 x 1.59   1049.1 x 601.25 x 40.3                             |
| Bezel Size (U/D/L/R), in   mm |                                 | 0.5 / 0.5 / 0.547 / 0.547   12.7 / 12.7 / 13.9 / 13.9                    |
| Wall Mounting (WxH) mm        |                                 | 300 x 300 / 400 x 400 / 600 x 400 (M6)                                   |
| Weight                        | Set (lb   kg)                   | 44.09   20                                                               |